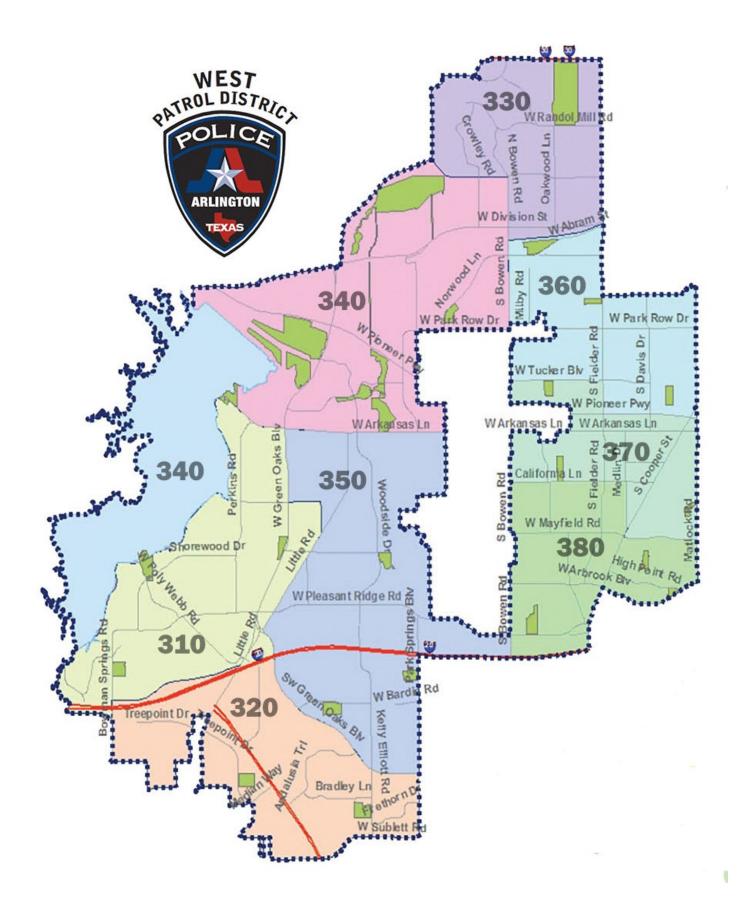

## Arlington, TX West District Events (by block number)

The below events are listed by Arlington PD Beat Area. If you don't know your Beat Area, please see the West District map at the bottom of the page.

### **Beat 310**

- **3700 Bridle Path Lane**, 5:30pm 7:30pm
- 6400 W. Pleasant Ridge Road, 5:30pm 7:30pm
- **6400 Tiffany Oaks Lane**, 6:00pm 8:30pm
- **5900 Gary Lane**, 6:00pm 7:30pm
- **3300 Shellbrook Court**, 6:00pm 8:00pm
- **5400 Runnymede Court**, 6:00pm 8:00pm
- **5900** Arbor Valley Drive, 6:00pm 8:00pm
- **3700 Melstone Drive**, 6:00pm 8:00pm
- **4700 Woodfield Drive**, 6:00pm 8:00pm
- **4600 Michelle Drive**, 6:30pm 8:30pm
- 6600 Johns Court, 6:30pm 8:30pm
- **6300 W. Arkansas Lane**, 6:30pm 9:00pm
- **3800 Enamor Drive**, 7:30pm 9:00pm

#### **Beat 320**

- **5700 Overridge Court**, 5:30pm 7:30pm
- Manassas Drive & Josephine Drive, 5:30pm 8:30pm
- **5200** Prince Charles Court, 6:00pm 8:00pm
- **5900 Mira Lago Lane**, 6:00pm 8:00pm
- **4900 Bradley Lane**, 6:00pm 9:00pm
- **5400 Hidden Trails Drive**, 6:30pm 8:00pm
- **5200 Antony Court**, 5:30pm 7:30pm

#### **Beat 330**

- Oak Cliff Lane, 5:30pm 8:00pm
- 1900 Randol Mill Park Road, 6:00pm 7:30pm
- **1400 Porto Bello Court**, 6:00pm 8:00pm
- **1300 Riverview Drive**, 6:00pm 8:00pm
- **1700 Northwood Court,** 6:30pm 9:00pm
- **1500 Waltham Court**, 6:30pm 9:00pm
- **2200 Green Gate Drive**, 6:30pm 8:00pm

### **Beat 340**

- **4000 Hamilton Circle**, 5:30pm 7:00pm
- **1400 Forest Edge Drive**, 5:30pm 7:30pm
- **3200 Norwood Lane**, 5:30pm 7:30pm
- **600 Brent Drive**, 6:00pm 8:30pm
- 4400 Woodland Park Blvd, 6:00pm 8:00pm
- **500 Buffalo Drive**, 6:00pm 7:00pm
- **3100 Stornoway Trail**, 6:30pm 8:00pm
- **1100 Greenbriar Lane**, 6:30pm 8:00pm
- **2200 San Ramon Court**, 6:30pm 8:30pm

#### **Beat 350**

- **2300 Little Road**, 5:00pm 6:00pm
- **5200 Millsprings Drive**, 5:30pm 7:30pm
- **4700 Hidden Oaks Lane**, 5:30pm 7:30pm
- **3900 Kramar Drive**, 5:30pm 7:30pm
- **5400 Winged Foot Drive**, 5:30pm 8:00pm
- **5000 Thorncliffe Drive**, 5:30pm 8:00pm
- **4700 Branchview Drive**, 6:00pm 9:00pm
- **4400 Longacres Court**, 6:00pm 9:00pm
- 4200 Bellglen Court, 6:00pm 8:30pm
- **4300 Three Oaks Drive**, 6:30pm 8:30pm
- 4400 Rosetree Court, 6:30pm 8:00pm
- **4200 Oakside Court**, 7:30pm 9:00pm

### **Beat 360**

- **2000 S. Cooper Street**, 5:00pm 6:30pm
- **1100 S. Fielder Road,** 5:30pm 7:30pm
- **2200 Hunter View Court,** 5:30pm 7:30pm
- **2400 S. Graham Drive**, 5:30pm 7:30pm
- **2400 Embassy Court**, 6:00pm 7:30pm
- **1200** Academy Drive, 7:30pm 8:30pm

# **Beat 370**

• **2100 Tucker Boulevard**, 6:00pm – 8:30pm

# **Beat 380**

- **1300 Paisley Drive**, 5:00pm 7:00pm
- **3100 Westador Drive**, 6:00pm 8:00pm
- **3200 Avon Drive**, 6:00pm 8:30pm
- **2900 Kircaldy Court**, 6:00pm 10:00pm
- 2000 Chantilly Court, 6:30pm 8:30pm